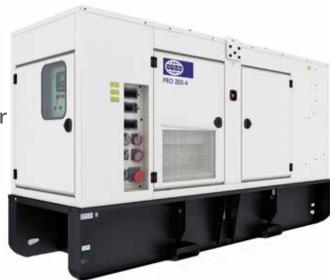

## 200kVA PRO200-4 Specification Sheet

- •EUV Compliant
- •DSE 8610
- Battery isolator
- Bunded base tank
- Fork pockets
- •Fully certified spark arresting silencer
- •50/60 Hz switchable frequency via terminal link
- •Diesel emissions fluid (DEF) tank
- •Engine: Perkins® 1206J-E70TTAG
- Alternator: Leroy Somer
- Governor: Electronic

Generator shown is indicative and may not be representative of equipment available at the time.

| 200kVA PR020 | VA PRO200-4    |               |                |                     |                                            |  |
|--------------|----------------|---------------|----------------|---------------------|--------------------------------------------|--|
| Size kVA     | Length<br>(mm) | Width<br>(mm) | Height<br>(mm) | Weight Dry<br>(kg)* | Sound Pressure Levels<br>(dBA) 7M 75% Load |  |
| 200kVA       | 4085           | 1420          | 2367           | 3651                | 64.6                                       |  |