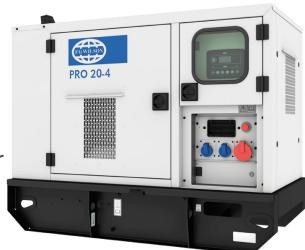

## 20kVA PRO20-4 Specification Sheet

- •EUV Compliant
- •20kVA Prime Power
- •DSE 6320 Control Panel
- Battery isolator
- Bunded base tank
- •Fork lift pockets
- •Fully certified spark arresting silencer
- •Engine: Perkins® 404J-22G
- •Alternator: Leroy Somer LL1114M
- •Governor: Mechanical

Generator shown is indicative and may not be representative of equipment available at the time.

| 20kVA PRO20-4 |                |               |                |                          |                                           |  |  |  |
|---------------|----------------|---------------|----------------|--------------------------|-------------------------------------------|--|--|--|
| Size kVA      | Length<br>(mm) | Width<br>(mm) | Height<br>(mm) | Weight Inc. Fuel<br>(kg) | Sound Power Levels<br>(dBA) 7M @ 75% Load |  |  |  |
| 20kVA         | 1718           | 918           | 1300           | 745                      | 65                                        |  |  |  |