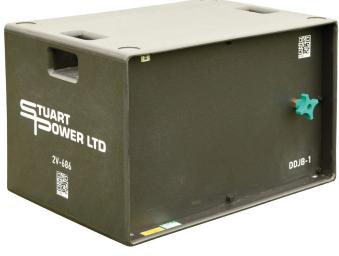

# Distribution Box DDJB-1

#### **HOUSING MATERIAL**

Fire Retardant HDPE

| HEIGHT | 360mm |  |
|--------|-------|--|
| WIDTH  | 575mm |  |
| DEPTH  | 420mm |  |
| WEIGHT | 22kg  |  |

|  | 0 0 |  |
|--|-----|--|
|  | 0 0 |  |