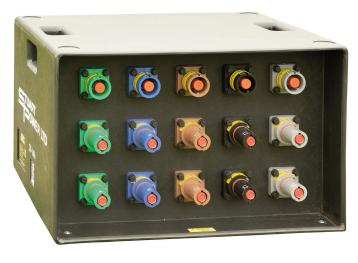

## IN

2x Sets Of 3PH+N+E IP67 500A Powersafe Powerlock Panel Mount Drain Connector

### OUT

1x Sets Of 3PH+N+E IP67 800A Powersafe Powerlock Panel Mount Source Connector Earth Stud

#### **POWERLOCKS**

PHASE 3