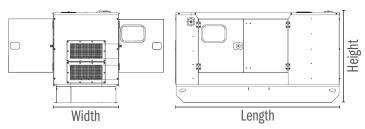

Alternator: Leroy Somer

Governor: Electronic

Control Panel: Power Wizard

Generator shown is indicative and may not be representative of equipment available at the time.

| 200kVA P220 |                |               |                |                     |                                            |  |  |
|-------------|----------------|---------------|----------------|---------------------|--------------------------------------------|--|--|
| Size kVA    | Length<br>(mm) | Width<br>(mm) | Height<br>(mm) | Weight Dry<br>(kg)* | Sound Pressure Levels<br>(dBA) 7M 75% Load |  |  |
| 200kVA      | 3894           | 1300          | 2101           | 2944                | 68                                         |  |  |