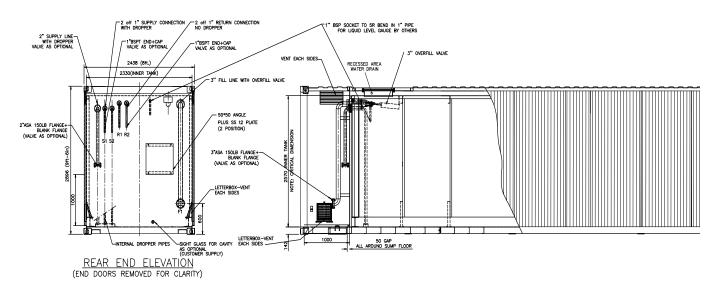

## 64,000L BUNDED FUEL TANK

Fuel Tank shown is indicative and may not be representative of equipment available at the time.

| 64,000L Bunded Fuel Tank |                |               |                |                    |
|--------------------------|----------------|---------------|----------------|--------------------|
| Fuel Capacity<br>(L)     | Length<br>(mm) | Width<br>(mm) | Height<br>(mm) | Weight Dry<br>(kg) |
| 64,000                   | 12192          | 2438          | 2896           | 15000              |

The Company reserves the right, prior to the delivery date to substitute the equipment with an alternative providing no less litres than stated above.