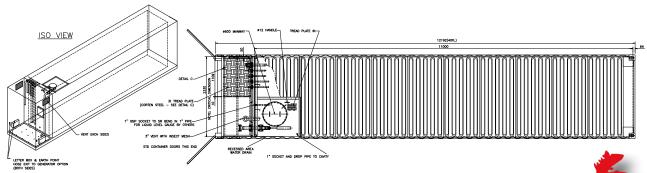

## 64,000L BUNDED FUEL TANK

Fuel Tank shown is indicative and may not be representative of equipment available at the time.

| 64,000L Bunded Fuel Tank |                |               |                |                    |
|--------------------------|----------------|---------------|----------------|--------------------|
| Fuel Capacity<br>(L)     | Length<br>(mm) | Width<br>(mm) | Height<br>(mm) | Weight Dry<br>(kg) |
| 64,000                   | 12192          | 2438          | 2896           | 15000              |

The Company reserves the right, prior to the delivery date to substitute the equipment with an alternative providing no less litres than stated above.