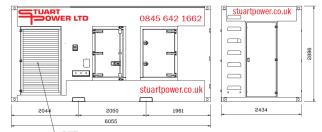

Control Panel: Power Command

Generator shown is indicative and may not be representative of equipment available at the time.

| 1000kVA 20ft | LOOOkVA 20ft Container |               |                |                     |                                            |  |  |
|--------------|------------------------|---------------|----------------|---------------------|--------------------------------------------|--|--|
| Size kVA     | Length<br>(mm)         | Width<br>(mm) | Height<br>(mm) | Weight Dry<br>(kg)* | Sound Pressure Levels<br>(dBA) 7M 75% Load |  |  |
| 1000kVA      | 6100                   | 2440          | 2590           | TBC                 | TBC                                        |  |  |