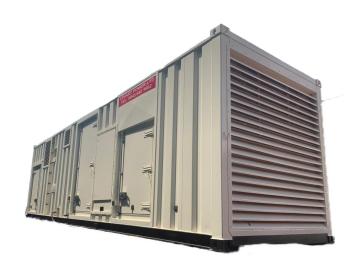

## 1000kVA 20ft Specification Sheet

- Battery isolator
- External fuel tank connections
- 4 point roof lift
- Syncing functionality
- 50/60Hz switchable

• Engine: Cummins QSK38-G3

Alternator: StamfordGovernor: Electronic

Control Panel: Power Command

Generator shown is indicative and may not be representative of equipment available at the time.

| 1000kVA 20ft | LOOOkVA 20ft Container |               |                |                     |                                            |  |  |
|--------------|------------------------|---------------|----------------|---------------------|--------------------------------------------|--|--|
| Size kVA     | Length<br>(mm)         | Width<br>(mm) | Height<br>(mm) | Weight Dry<br>(kg)* | Sound Pressure Levels<br>(dBA) 7M 75% Load |  |  |
| 1000kVA      | 6100                   | 2440          | 2590           | TBC                 | TBC                                        |  |  |