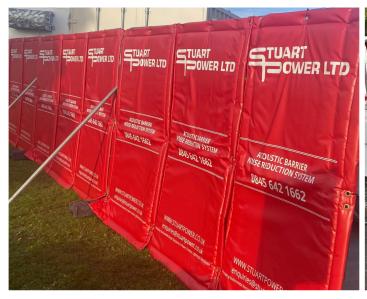

## **Acoustic Barriers**

- Engineered acoustic performance
- Fully fire resistant
- Lightweight and flexible (6kg per panel)

- Fast and simple installation
- Up to 30dB in noise reduction

### How it works

It has been developed using a composite of fibres that both absorbs and controls noise.

When noise is generated on site, the Acoustic barrier membrane will absorb and reduce the degree of noise pollution.