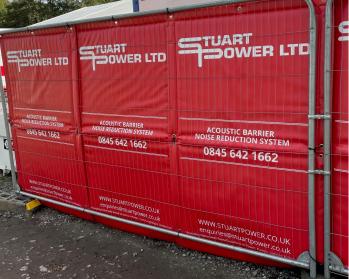

## **Acoustic Barriers**

- Engineered acoustic performance
- Fully fire resistant
- Lightweight and flexible (6kg per panel)

- Fast and simple installation
- Up to 30dB in noise reduction

### How it works

It has been developed using a composite of fibres that both absorbs and controls noise.

When noise is generated on site, the Acoustic barrier membrane will absorb and reduce the degree of noise pollution.