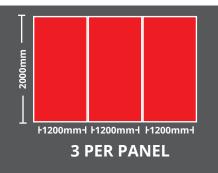

## **Acoustic Barriers**

- Engineered acoustic performance
- Fully fire resistant
- Lightweight and flexible (6kg per panel)

- Fast and simple installation
- Up to 30dB in noise reduction