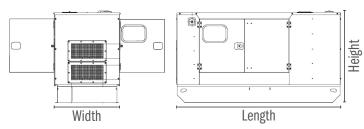

Generator shown is indicative and may not be representative of equipment available at the time.

| 20kVA XD |                |               |                |                     |                                            |  |  |
|----------|----------------|---------------|----------------|---------------------|--------------------------------------------|--|--|
| Size kVA | Length<br>(mm) | Width<br>(mm) | Height<br>(mm) | Weight Dry<br>(kg)* | Sound Pressure Levels<br>(dBA) 7M 75% Load |  |  |
| 20kVA    | 1685           | 950           | 1485           | 730                 | 62.6                                       |  |  |