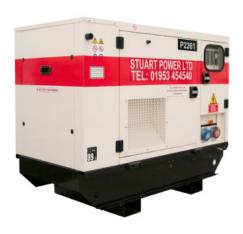

## 20kVA XD Specification Sheet

- Galvanised sound attenuated enclosure
- Battery isolator
- 3-Way fuel valve
- Bunded base tank
- Fork pockets
- Fuel efficent
- Engine: Perkins®
- Alternator: Leroy Somer
- Governor: Mechanical
- Control Panel: Deep Sea

Generator shown is indicative and may not be representative of equipment available at the time.

| 20kVA XD |                |               |                |                     |                                            |  |  |
|----------|----------------|---------------|----------------|---------------------|--------------------------------------------|--|--|
| Size kVA | Length<br>(mm) | Width<br>(mm) | Height<br>(mm) | Weight Dry<br>(kg)* | Sound Pressure Levels<br>(dBA) 7M 75% Load |  |  |
| 20kVA    | 1685           | 950           | 1485           | 730                 | 62.6                                       |  |  |