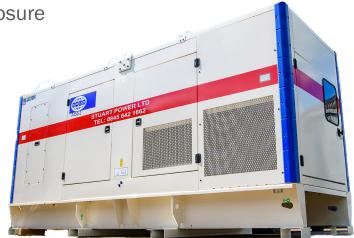

## 450kVA P450 Specification Sheet

Galvanised sound attenuated enclosure

Battery isolator

• 3-Way fuel valve

Bunded base tank

Fork pockets

• Fuel efficent

• Engine: Perkins®

Alternator: Leroy Somer

Governor: Electronic

Control Panel: Deep Sea & Power Wizard

Generator shown is indicative and may not be representative of equipment available at the time.

| 450kVA P450 |                |               |                |                     |                                            |  |  |
|-------------|----------------|---------------|----------------|---------------------|--------------------------------------------|--|--|
| Size kVA    | Length<br>(mm) | Width<br>(mm) | Height<br>(mm) | Weight Dry<br>(kg)* | Sound Pressure Levels<br>(dBA) 7M 75% Load |  |  |
| 450kVA      | 4930           | 1658          | 2422           | 4667                | 69                                         |  |  |