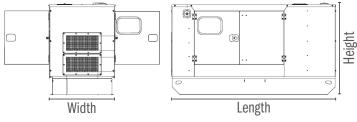

Alternator: Leroy Somer

Governor: Electronic

Control Panel: Deep Sea & Power Wizard

Generator shown is indicative and may not be representative of equipment available at the time.

| 450kVA P450 |                |               |                |                     |                                            |  |  |
|-------------|----------------|---------------|----------------|---------------------|--------------------------------------------|--|--|
| Size kVA    | Length<br>(mm) | Width<br>(mm) | Height<br>(mm) | Weight Dry<br>(kg)* | Sound Pressure Levels<br>(dBA) 7M 75% Load |  |  |
| 450kVA      | 4930           | 1658          | 2422           | 4667                | 69                                         |  |  |