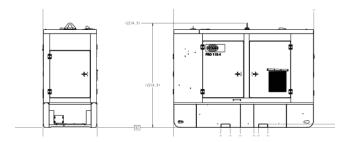

Generator shown is indicative and may not be representative of equipment available at the time

| 115kVA PRO115-4 |                |               |                |                          |                                           |  |  |
|-----------------|----------------|---------------|----------------|--------------------------|-------------------------------------------|--|--|
| Size kVA        | Length<br>(mm) | Width<br>(mm) | Height<br>(mm) | Weight Inc. Fuel<br>(kg) | Sound Power Levels<br>(dBA) 7M @ 75% Load |  |  |
| 115kVA          | 2970           | 1150          | 2076           | 2527                     | 67                                        |  |  |