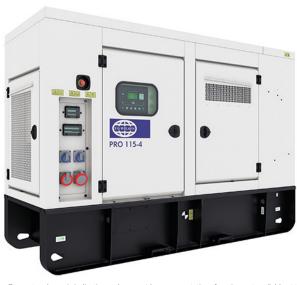

## 115kVA PRO115-4 Specification Sheet

- •EUV Compliant
- •115kVA Prime Power
- •DSE 8620 Control Panel
- Battery isolator
- Bunded base tank
- Fork lift pockets
- •Fully certified spark arresting silencer
- •50/60 Hz switchable frequency via terminal link
- •Diesel emissions fluid (DEF) tank
- •Engine: Perkins® 1204J-E44TTAG2
- •Alternator: Leroy Somer LL3114F
- Governor: Electronic

Generator shown is indicative and may not be representative of equipment available at the time

| 115kVA PRO115-4 |                |               |                |                          |                                           |  |  |
|-----------------|----------------|---------------|----------------|--------------------------|-------------------------------------------|--|--|
| Size kVA        | Length<br>(mm) | Width<br>(mm) | Height<br>(mm) | Weight Inc. Fuel<br>(kg) | Sound Power Levels<br>(dBA) 7M @ 75% Load |  |  |
| 115kVA          | 2970           | 1150          | 2076           | 2527                     | 67                                        |  |  |