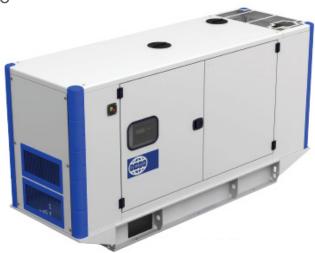

## **100kVA P110 Specification Sheet**

- Galvanised sound attenuated enclosure
- Battery isolator
- 3-Way fuel valve
- Bunded base tank
- Fork pockets
- Fuel efficent
- Engine: Perkins®
- Alternator: Leroy Somer
- Governor: Electronic
- Control Panel: Power Wizard

Generator shown is indicative and may not be representative of equipment available at the time.

| 100kva P110 |                |               |                |                     |                                            |  |
|-------------|----------------|---------------|----------------|---------------------|--------------------------------------------|--|
| Size kVA    | Length<br>(mm) | Width<br>(mm) | Height<br>(mm) | Weight Dry<br>(kg)* | Sound Pressure Levels<br>(dBA) 7M 75% Load |  |
| 100kVA      | 2770           | 1120          | 1630           | 1744                | 67                                         |  |