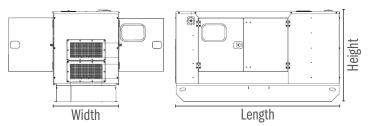

Generator shown is indicative and may not be representative of equipment available at the time.

| 100kva P110 |                |               |                |                     |                                            |  |
|-------------|----------------|---------------|----------------|---------------------|--------------------------------------------|--|
| Size kVA    | Length<br>(mm) | Width<br>(mm) | Height<br>(mm) | Weight Dry<br>(kg)* | Sound Pressure Levels<br>(dBA) 7M 75% Load |  |
| 100kVA      | 2770           | 1120          | 1630           | 1744                | 67                                         |  |