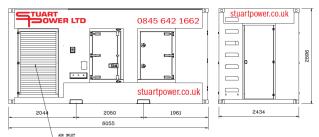

| 1250kVA FQ1400C |                |               |                |                     |                                             |  |  |
|-----------------|----------------|---------------|----------------|---------------------|---------------------------------------------|--|--|
| Size kVA        | Length<br>(mm) | Width<br>(mm) | Height<br>(mm) | Weight Dry<br>(kg)* | Sound Pressure Levels<br>(dBA) 1M 100% Load |  |  |
| 1250kVA         | 6055           | 2434          | 2896           | 17300               | 75                                          |  |  |

<sup>\*</sup>Weight with lube oil. no coolant, no fuel.

| 1250kVA FUEL SPECIFICATIONS |                   |                   |                    |  |  |  |
|-----------------------------|-------------------|-------------------|--------------------|--|--|--|
| Fuel Capacity<br>(Lt)       | 50% Load<br>(LPH) | 75% Load<br>(LPH) | 100% Load<br>(LPH) |  |  |  |
| 2000                        | 139               | 199               | 261                |  |  |  |