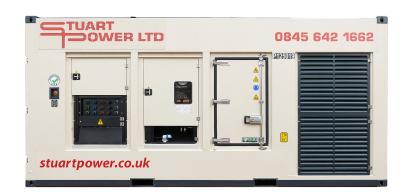

# 1250kVA FQ1400C Specification Sheet

- Custom Built Super Silent Container
- Battery Isolator
- 3-Way Fuel Valve
- Bund Alarm
- 4 Point Roof Lift
- Forklift Pockets
- 3 lines of Power Lock connection
- Spark Arrestor Muffler
- Amot Valve
- DSE Gateway
- 50/60Hz Switchable

• Engine: Cummins KTA503

Alternator: Leroy Somer 50.1M7/1325

• Governor: Electronic

Control Panel: Deep Sea 8610

Generator shown is indicative and may not be representative of equipment available at the time.