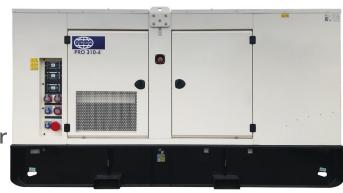

## 310kVA PRO310-4 Specification Sheet

- •EUV Compliant
- •310kVA Prime Power
- DSE 8620 Control Panel
- Battery isolator
- Bunded base tank
- Fork lift pockets
- •Fully certified spark arresting silencer
- •50/60 Hz switchable frequency via terminal link
- •Diesel emissions fluid (DEF) tank
- •Engine: Perkins® 1706J-E93TAG2
- Alternator: Leroy Somer LL5114N
- Governor: Electronic

Generator shown is indicative and may not be representative of equipment available at the time

| 310kVA PRO310-4 |                |               |                |                          |                                              |  |  |
|-----------------|----------------|---------------|----------------|--------------------------|----------------------------------------------|--|--|
| Size kVA        | Length<br>(mm) | Width<br>(mm) | Height<br>(mm) | Weight Inc. Fuel<br>(kg) | Sound Pressure Levels<br>(dBA) 7M @ 75% Load |  |  |
| 310kVA          | 4085           | 1514          | 2277           | 4784                     | 65.4                                         |  |  |