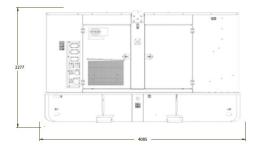

Generator shown is indicative and may not be representative of equipment available at the time

| 310kVA PRO310-4 |                |               |                |                          |                                              |  |  |
|-----------------|----------------|---------------|----------------|--------------------------|----------------------------------------------|--|--|
| Size kVA        | Length<br>(mm) | Width<br>(mm) | Height<br>(mm) | Weight Inc. Fuel<br>(kg) | Sound Pressure Levels<br>(dBA) 7M @ 75% Load |  |  |
| 310kVA          | 4085           | 1514          | 2277           | 4784                     | 65.4                                         |  |  |