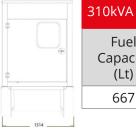

| 310kVA FUEL CAPACITY & CONSUMPTION @ 50HZ |                   |                   |                    |  |  |
|-------------------------------------------|-------------------|-------------------|--------------------|--|--|
| Fuel<br>Capacity<br>(Lt)                  | 50% Load<br>(LPH) | 75% Load<br>(LPH) | 100% Load<br>(LPH) |  |  |
| 667                                       | 32.9              | 46.9              | 62.6               |  |  |